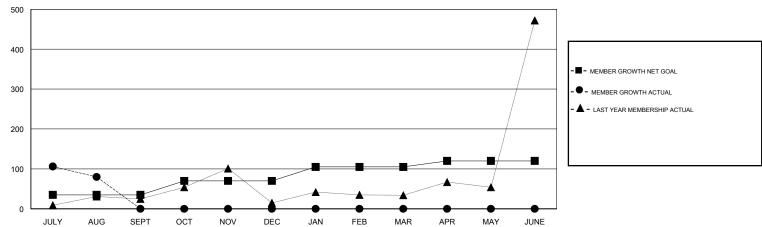

## GOALS AND ACTUAL MEMBERS CUMULATIVE

| DROPPED CLUBS: 0  DROPPED MEMBERS |     | 18 CLUBS OF 65 ADDED 1 OR MORE<br>NEW MEMBERS | GENDER DISTRIBUTION  MALE 2,203 (73.61%)  FEMALE 790 (26.39%)  Women Percentage Fiscal Year Goal: 25% |  |       |
|-----------------------------------|-----|-----------------------------------------------|-------------------------------------------------------------------------------------------------------|--|-------|
| DECEASED                          | 4   | CLICK HERE FOR CUMULATIVE                     | TOTAL FAMILY UNIT MEMBERS                                                                             |  | 1,585 |
| CLUB CANCELLED                    | 0   | MEMBERSHIP DATA                               |                                                                                                       |  | 040   |
| OTHER 127                         |     |                                               | FAMILY MEMBERS PAYING HALF DUES                                                                       |  | 919   |
| TOTAL                             | 131 |                                               |                                                                                                       |  |       |

## LOCATION INDIA

**GMT CA** 

| Clubs         |               |           |               | Members               |                           |                         |                                                    |  |
|---------------|---------------|-----------|---------------|-----------------------|---------------------------|-------------------------|----------------------------------------------------|--|
|               | RESULTS FOR   | 2017-2018 |               | RESULTS FOR 2017-2018 |                           |                         |                                                    |  |
| QUARTER       | NEW CLUB GOAL | NEW CLUBS | DROPPED CLUBS | QUARTER               | MEMBER GROWTH NET<br>GOAL | MEMBER GROWTH<br>ACTUAL | DROPPED<br>MEMBERS ACTUAL<br>(including transfers) |  |
| JULY/AUG/SEPT | 1             | 8         | 0             | JULY/AUG/SEPT         | 35                        | 211                     | 131                                                |  |
| OCT/NOV/DEC   | 1             | 0         | 0             | OCT/NOV/DEC           | 35                        | 0                       | 0                                                  |  |
| JAN/FEB/MAR   | 1             | 0         | 0             | JAN/FEB/MAR           | 35                        | 0                       | 0                                                  |  |
| APR/MAY/JUNE  | 0             | 0         | 0             | APR/MAY/JUNE          | 15                        | 0                       | 0                                                  |  |