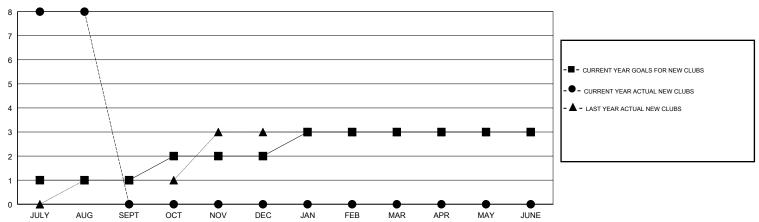

#### GOALS AND ACTUAL NEW CLUBS CUMULATIVE

## LOCATION INDIA

**GMT CA** 

| Clubs         |               |           |               | Members               |                           |                         |                                                    |  |
|---------------|---------------|-----------|---------------|-----------------------|---------------------------|-------------------------|----------------------------------------------------|--|
|               | RESULTS FOR   | 2017-2018 |               | RESULTS FOR 2017-2018 |                           |                         |                                                    |  |
| QUARTER       | NEW CLUB GOAL | NEW CLUBS | DROPPED CLUBS | QUARTER               | MEMBER GROWTH NET<br>GOAL | MEMBER GROWTH<br>ACTUAL | DROPPED<br>MEMBERS ACTUAL<br>(including transfers) |  |
| JULY/AUG/SEPT | 1             | 8         | 0             | JULY/AUG/SEPT         | 35                        | 211                     | 131                                                |  |
| OCT/NOV/DEC   | 1             | 0         | 0             | OCT/NOV/DEC           | 35                        | 0                       | 0                                                  |  |
| JAN/FEB/MAR   | 1             | 0         | 0             | JAN/FEB/MAR           | 35                        | 0                       | 0                                                  |  |
| APR/MAY/JUNE  | 0             | 0         | 0             | APR/MAY/JUNE          | 15                        | 0                       | 0                                                  |  |